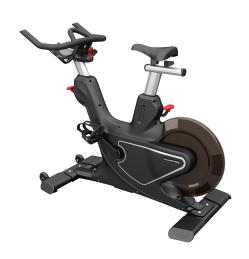

## METAGENICS FITNESS

Spin bike for jails MF-JBike

Heavy duty commercial spin bike for jails as nothing can be removed.

- Hardcore pedals installed with Morse taper.
- Seat post and handle bar post will not come off.
- Metal handles that lock metal on metal to adjust the height of the seat and handle bar.
- Metal red handle to adjust the infinite magnetic resistance on the bike.
- Oversize steel frame with corrosion resistant paint, flat oval tube 100\*50\*2.5 mm thickness.
- Bike weight: 48.5 kgs
- Size: L 1190 W 590 H 100 mm
- Console to measure: time, distance, calories, speed, HRC, watts, RPM.
- Bike is supplied with metal brackets to anchor to concrete floor.
- Full frame and rear wheel are covered with ABS plastic shrouds.