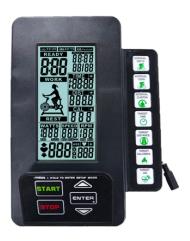

## METAGENICS FITNESS

Spin bike for jails MF-JBike

Heavy duty commercial spin bike for jails as nothing can be removed.

- Hardcore pedals installed with Morse taper.
- Seat post and handle bar post will not come off.
- Metal handles that lock metal on metal to adjust the height of the seat and handle bar.
- Metal red handle to adjust the infinite magnetic resistance on the bike.
- Oversize steel frame with corrosion resistant paint, flat oval tube 100\*50\*2.5 mm thickness.
- Bike weight: 48.5 kgs
- Size: L 1190 W 590 H 100 mm
- Console to measure: time, distance, calories, speed, HRC, watts, RPM.
- Bike is supplied with metal brackets to anchor to concrete floor.
- Full frame and rear wheel are covered with ABS plastic shrouds.