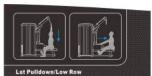

# MF-L1080 Lat pull / Seated Row

Lat Pulldown/ Seated row accommodates two exercises that target the entire back and rear shoulder muscle groups. Specifications

Dimensions (L x W x H): 2015\*1100\*2190 mm