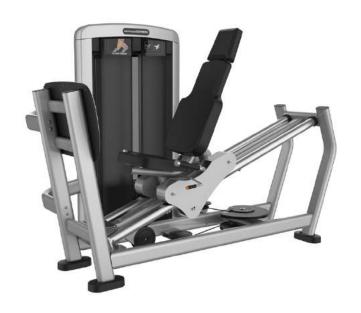

### MF-L1003 Leg press/ Calf press

The Leg Press/Calf press is an essential component of your strength training routine that features biomechanically sound positioning and pressing angles with a maintenance-free stainless steel rails that provide a smooth movement.