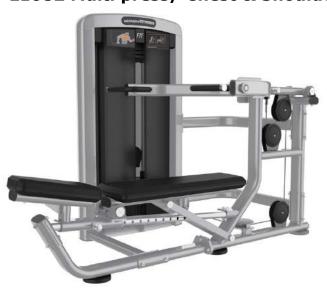

#### MF-L1082 Multi press/ Chest & Shoulders

Multi-press for Chest & Shoulders
Dual function machine to exercise
shoulders and chest in different angles.
Specifications
Dimensions (L x W x H):
2010\*1400\*1460 mm

Product Weight: 507 lb (230 kg) Weight Stack: 220 lb (100 kg)