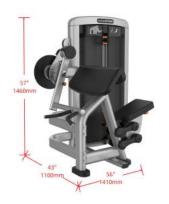

#### MF-L1083 Biceps/Triceps

The Biceps/Triceps machine features two exercises in one space saving machine. Single seat adjustment ratchets for proper exercise positioning and optimal comfort. Specifications
Dimensions (L x W x H):
1410\*1100\*1460mm
Product Weight:481 lb (210 kg)

Weight Stack: 220 lb (100 kg)