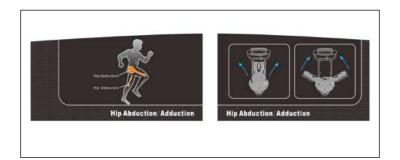

# MF-L1025 Inner/outer thigh

Inner & Outer Thigh utilizes a unique reversing mechanism that provides biomechanically correct resistance in both directions, resulting in a natural feel. An efficient two-in-one design saves valuable floor space.