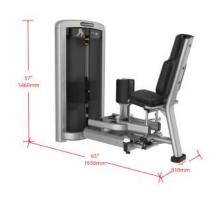

# MF-L1025 Inner/outer thigh

Inner & Outer Thigh utilizes a unique reversing mechanism that provides biomechanically correct resistance in both directions, resulting in a natural feel. An efficient two-in-one design saves valuable floor space.

Specifications
Dimensions (L x W x H):
1650\*810\*1460 mm

Product Weight: 507 lb (230 kg) Weight Stack: 220 lb (100 kg)

Metagenics Fitness Inc. www.metagenics.ca