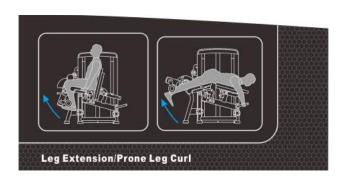

# MF-L1084A Leg extension/Prone leg curl

The space-saving design offers effective lower body strength training for both the hamstrings and quadriceps.

Specifications

Dimensions (L x W x H): 1660\*1070\*1460mm