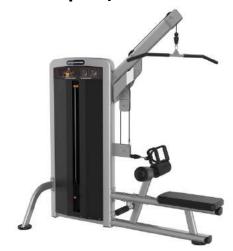

# MF-L1080 Lat pull / Seated Row

Lat Pulldown/ Seated row accommodates two exercises that target the entire back and rear shoulder muscle groups. Specifications

Dimensions (L x W x H): 2015\*1100\*2190 mm