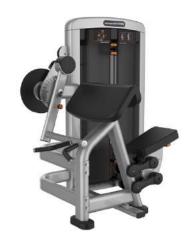

# MF-L1080 Lat pull / Seated Row

Lat Pulldown/ Seated row accommodates two exercises that target the entire back and rear shoulder muscle groups. Specifications

Dimensions (L x W x H): 2015\*1100\*2190 mm

Product Weight: 562 lb (255 kg) Weight Stack: 220 lb (100kg)