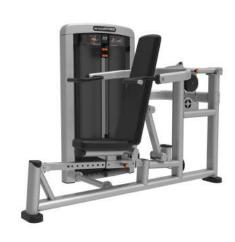

#### MF-L1082 Multi press/ Chest & Shoulders

Multi-press for Chest & Shoulders
Dual function machine to exercise
shoulders and chest in different angles.
Specifications
Dimensions (L x W x H):
2010\*1400\*1460 mm

Product Weight: 507 lb (230 kg) Weight Stack: 220 lb (100 kg)