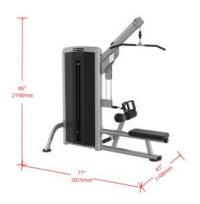

# MF-L1080 Lat pull / Seated Row

Lat Pulldown/ Seated row accommodates two exercises that target the entire back and rear shoulder muscle groups. Specifications

Dimensions (L x W x H): 2015\*1100\*2190 mm