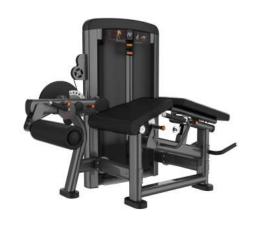

# MF-L1084A Leg extension/Prone leg curl

The space-saving design offers effective lower body strength training for both the hamstrings and quadriceps.

Specifications

Dimensions (L x W x H): 1660\*1070\*1460mm