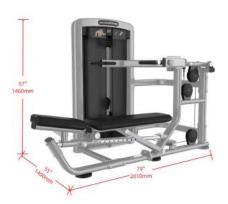

#### MF-L1082 Multi press/ Chest & Shoulders

Multi-press for Chest & Shoulders
Dual function machine to exercise
shoulders and chest in different angles.
Specifications
Dimensions (L x W x H):
2010\*1400\*1460 mm

Product Weight: 507 lb (230 kg) Weight Stack: 220 lb (100 kg)