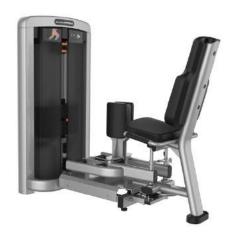

# MF-L1025 Inner/outer thigh

Inner & Outer Thigh utilizes a unique reversing mechanism that provides biomechanically correct resistance in both directions, resulting in a natural feel. An efficient two-in-one design saves valuable floor space.