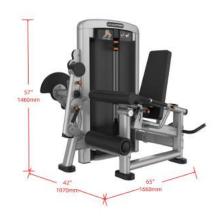

# MF-L1084A Leg extension/Prone leg curl

The space-saving design offers effective lower body strength training for both the hamstrings and quadriceps.

Specifications

Dimensions (L x W x H): 1660\*1070\*1460mm

Product Weight: 507 lb (230 kg) Weight Stack: 220 lb (100 kg)