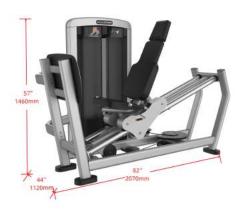

Specifications
Dimensions (L x W x H): 2070\*1120\*1460 mm

Product Weight: 683 lb (310 kg) Weight Stack: 265 lb (120 kg)