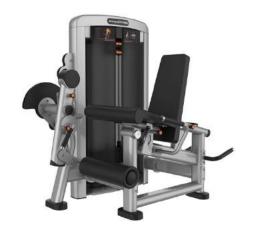

# MF-L1084A Leg extension/Prone leg curl

The space-saving design offers effective lower body strength training for both the hamstrings and quadriceps.

Specifications

Dimensions (L x W x H): 1660\*1070\*1460mm