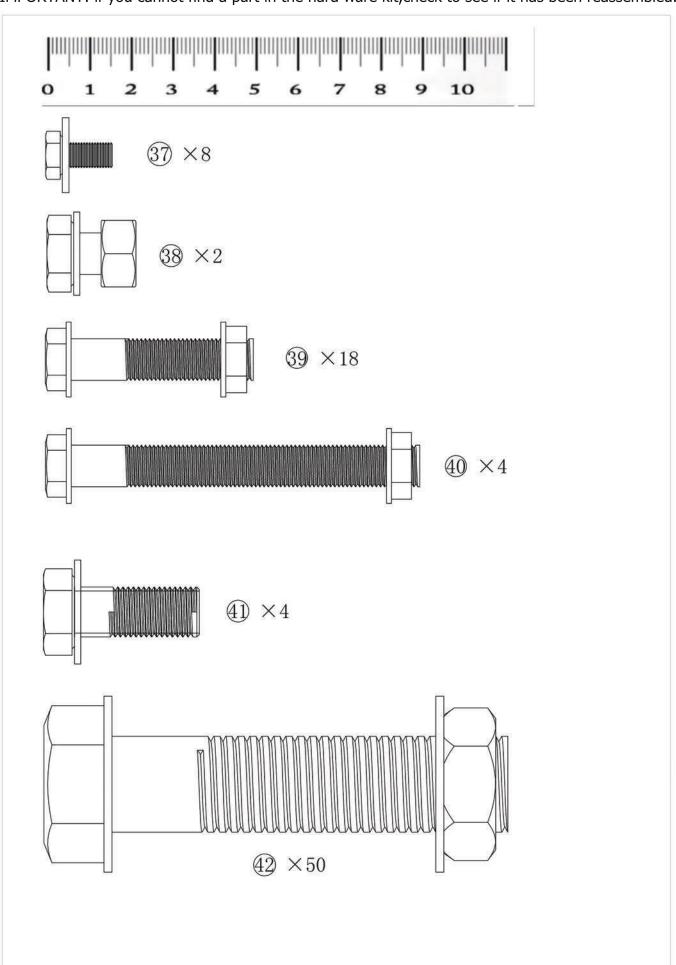

# PARTS/HARDWARE LIST

| 31 | ALUMINIUM ALLOY PULLEY        | ф 105mm   | PCS | 1  |  |
|----|-------------------------------|-----------|-----|----|--|
| 32 | ALUMINIUM ALLOY PULLEY        | ф 70mm    | PCS | 14 |  |
| 33 | RED PIN                       | ф 25mm    | PCS | 2  |  |
| 34 | RED PIN CLIP                  |           | PCS | 2  |  |
| 35 | WEIGHT STACKS RUBBER ABSORBER |           | PCS | 4  |  |
| 36 | END CAP                       | 75×75mm   | PCS | 4  |  |
| 37 | HEX NUTS&BOLTS                | M8×15mm   | SET | 8  |  |
| 38 | HEX NUTS&BOLTS                | M10×15mm  | SET | 2  |  |
| 39 | HEX NUTS&BOLTS                | M10×50mm  | SET | 18 |  |
| 40 | HEX NUTS&BOLTS                | M10×90mm  | SET | 4  |  |
| 41 | HEX NUTS&BOLTS                | M12×30mm  | SET | 4  |  |
| 42 | HEX NUTS&BOLTS                | M24×110mm | SET | 50 |  |

#### PART IDENTIFICATION

IMPORTANT: if you cannot find a part in the hard ware kit, check to see if it has been reassembled.

### **PART IDENTIFICATION**

IMPORTANT: if you cannot find a part in the hard ware kit, check to see if it has been reassembled.