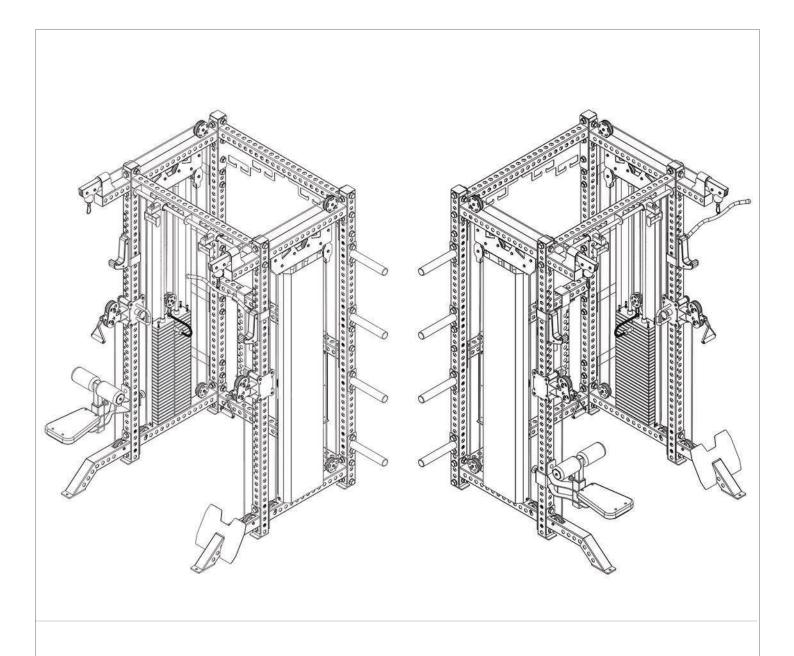

|
| 36 | END CAP                       | 75×75mm   | PCS | 4  |  |
| 37 | HEX NUTS&BOLTS                | M8×15mm   | SET | 8  |  |
| 38 | HEX NUTS&BOLTS                | M10×15mm  | SET | 2  |  |
| 39 | HEX NUTS&BOLTS                | M10×50mm  | SET | 18 |  |
| 40 | HEX NUTS&BOLTS                | M10×90mm  | SET | 4  |  |
| 41 | HEX NUTS&BOLTS                | M12×30mm  | SET | 4  |  |
| 42 | HEX NUTS&BOLTS                | M24×110mm | SET | 50 |  |

#### PART IDENTIFICATION

IMPORTANT: if you cannot find a part in the hard ware kit, check to see if it has been reassembled.



### **PART IDENTIFICATION**

IMPORTANT: if you cannot find a part in the hard ware kit, check to see if it has been reassembled.



## **ASSEMBLY STEP 1**



## **ASSEMBLY STEP 2**



## **ASSEMBLY STEP 3**











#### WARRANTY

LIFETIME WARRANTY ON FRAME AND 2 YEAR WARRANTY ON MOVING PARTS
This warranty applies to first owners and does not cover second-hand equipment
or re-sold equipment.this warranty covers only failures due to defects in structural,
cables and pulleys and workmanship that occur during regular exercise use. It will
not cover damage that occurs in transport/delivery or failure due to misuse, abuse,
neglect, misapplication, alteration or improper assembly of the product.