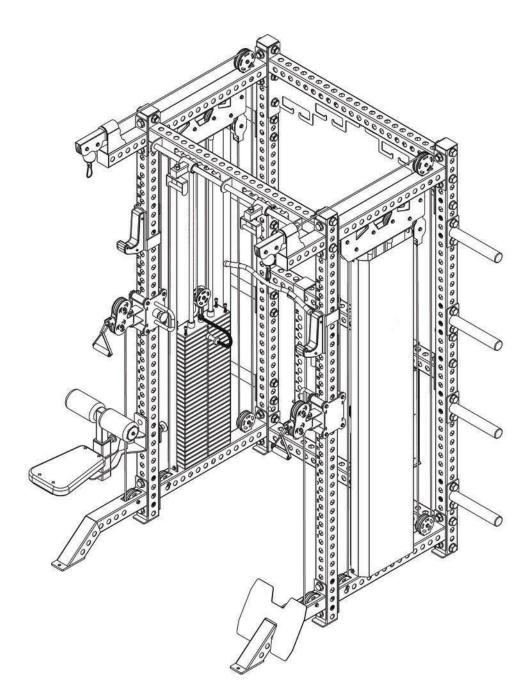

# **TABLE OF CONTENTS**

| Parts list           | 2-3 |
|----------------------|-----|
| Part indentification | 4-5 |
| Assembly step 1      | 6   |
| Assembly step 2      | 7   |
| Assembly step 3      | 8   |
| Exploded Diagram     | 9   |
| Assembly Diagram     | 10  |
| Warranty             | 11  |