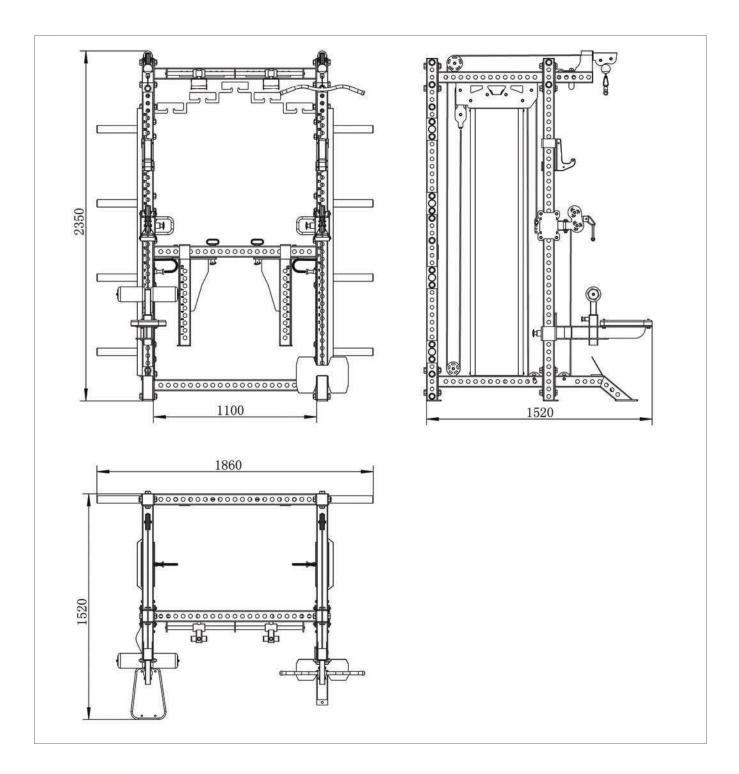

#### PART IDENTIFICATION

IMPORTANT: if you cannot find a part in the hard ware kit, check to see if it has been reassembled.

### **PART IDENTIFICATION**

IMPORTANT: if you cannot find a part in the hard ware kit, check to see if it has been reassembled.