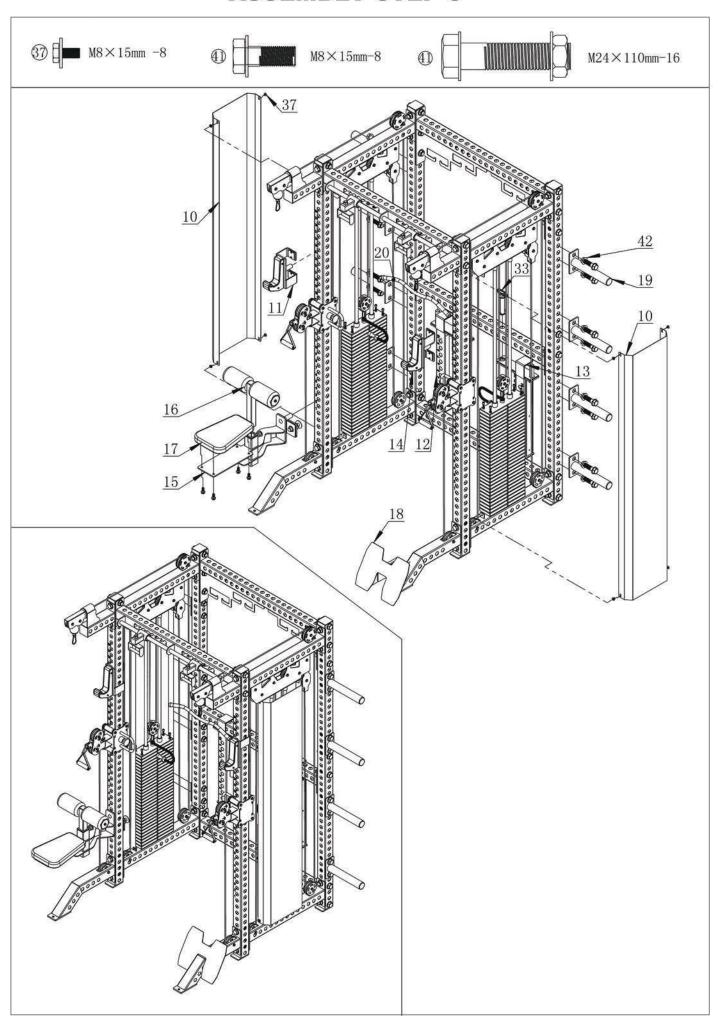

|  |
| 36 | END CAP                       | 75×75mm   | PCS | 4  |  |
| 37 | HEX NUTS&BOLTS                | M8×15mm   | SET | 8  |  |
| 38 | HEX NUTS&BOLTS                | M10×15mm  | SET | 2  |  |
| 39 | HEX NUTS&BOLTS                | M10×50mm  | SET | 18 |  |
| 40 | HEX NUTS&BOLTS                | M10×90mm  | SET | 4  |  |
| 41 | HEX NUTS&BOLTS                | M12×30mm  | SET | 4  |  |
| 42 | HEX NUTS&BOLTS                | M24×110mm | SET | 50 |  |

#### PART IDENTIFICATION

IMPORTANT: if you cannot find a part in the hard ware kit, check to see if it has been reassembled.



### **PART IDENTIFICATION**

IMPORTANT: if you cannot find a part in the hard ware kit, check to see if it has been reassembled.



## **ASSEMBLY STEP 1**



## **ASSEMBLY STEP 2**



## **ASSEMBLY STEP 3**











#### WARRANTY

LIFETIME WARRANTY ON FRAME AND 2 YEAR WARRANTY ON MOVING PARTS
This warranty applies to first owners and does not cover second-hand equipment
or re-sold equipment.this warranty covers only failures due to defects in structural,
cables and pulleys and workmanship that occur during regular exercise use. It will
not cover damage that occurs in transport/delivery or failure due to misuse, abuse,
neglect, misapplication, alteration or improper assembly of the product.