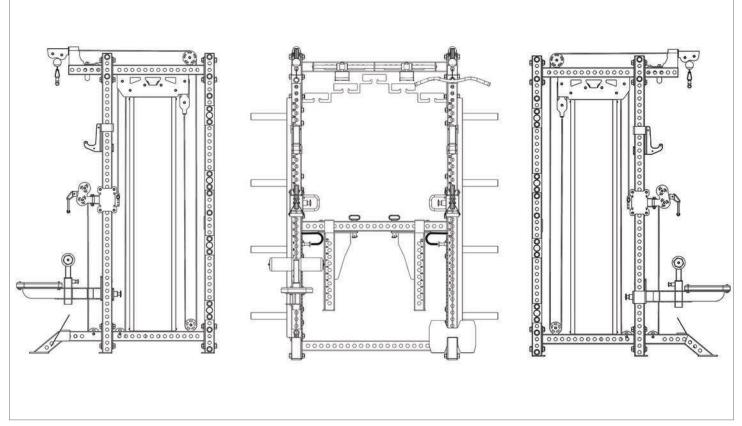

#### PART IDENTIFICATION

IMPORTANT: if you cannot find a part in the hard ware kit, check to see if it has been reassembled.

### **PART IDENTIFICATION**

IMPORTANT: if you cannot find a part in the hard ware kit, check to see if it has been reassembled.