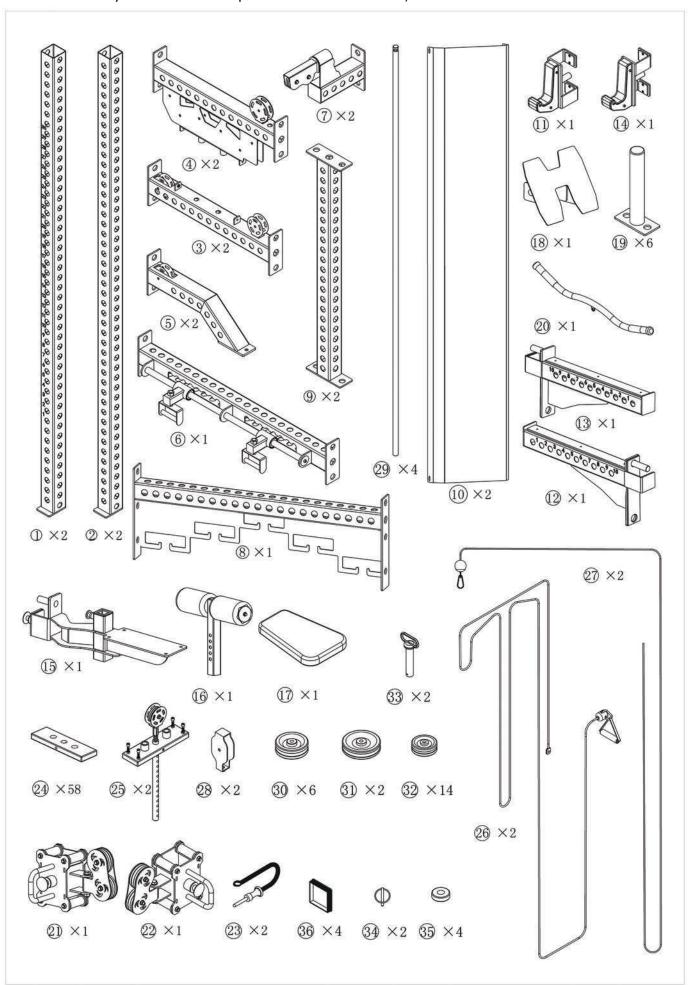

# PARTS/HARDWARE LIST

| 1  | FRONT UPRIGHT                                       | $75\times75\times2300\text{mm}$ | PCS | 2  |                        |
|----|-----------------------------------------------------|---------------------------------|-----|----|------------------------|
| 2  | REAR UPRIGHT                                        | 75×75×2300mm                    | PCS | 2  |                        |
| 3  | BOTTOM CROSSBEAM                                    | 75×75×700mm                     | PCS | 2  |                        |
| 4  | UPPER CROSSBEAM WITH CABLE-PULLY<br>SYSTEM ASSEMBLY | $75 \times 75 \times 700$ mm    | PCS | 2  |                        |
| 5  | FRONT EXTRA LEG                                     | $75\times75\times550\text{mm}$  | PCS | 2  | φ26mm for 1"Attachment |
| 6  | FRONT UPPER CROSSBEAM WIHT PULL UP BAR              | 75×75×1088mm                    | PCS | 1  |                        |
| 7  | LAT PULLDOWN PULLY BOX                              |                                 | PCS | 2  |                        |
| 8  | REAR UPPER CROSSBEAM WITH LOGO                      | $75 \times 75 \times 1088$ mm   | PCS | 1  | Attachments Hanger     |
| 9  | REAR CROSSBEAM                                      | $75 \times 75 \times 1088$ mm   | PCS | 2  |                        |
| 10 | VANDER WEIGHT STACK SHIELD                          |                                 | PCS | 2  |                        |
| 11 | LEFT J CUP                                          |                                 | PCS | 1  |                        |
| 12 | RIGHT SAFETY SPOTTER                                | 75×75×580mm                     | PCS | 1  |                        |
| 13 | LEFT SAFETY SPOTTER                                 | 75×75×580mm                     | PCS | 1  |                        |
| 14 | RIGHT J CUP                                         |                                 | PCS | 1  |                        |
| 15 | LAT PULLDOWN SEAT                                   |                                 | PCS | 1  |                        |
| 16 | FOAM ROLLER ADJUSTMENT                              |                                 | PCS | 1  |                        |
| 17 | LAT PULLDOWN SEAT PAD                               |                                 | PCS | 1  |                        |
| 18 | LOW ROWER PEDAL                                     |                                 | PCS | 1  |                        |
| 19 | WEIGHT PLATE HOLDER                                 |                                 | PCS | 8  |                        |
| 20 | LAT PULLDOWN BAR                                    |                                 | PCS | 1  |                        |
| 21 | RIGHT FUNCTIONAL TRAINER PULLEY BOX                 |                                 | PCS | 1  |                        |
| 22 | LEFT FUNCTIONAL TRAINER PULLEY BOX                  |                                 | PCS | 1  |                        |
| 23 | MAGNETIC WEIGHT STACK SELECTED PIN                  | ф 11mm                          | PCS | 2  |                        |
| 24 | WEIGHT STACKS                                       | 10LB                            | PCS | 58 |                        |
| 25 | FIRST WEIGHT STACKS                                 | 10LB                            | PCS | 2  |                        |
| 26 | FUNCTIONAL TRAINER CABLE SYSTEM                     |                                 | PCS | 2  |                        |
| 27 | LAT PULLDOWN CABLE SYSTEM                           |                                 | PCS | 2  |                        |
| 28 | REAR MOVABLE PULLEY BOX                             |                                 | PCS | 2  |                        |
| 29 | WEIGHT STACK GUIDE ROD                              | ф 20mm                          | PCS | 4  |                        |
| 30 | ALUMINIUM ALLOY PULLEY                              | ф 90mm                          | PCS | 6  |                        |

# PARTS/HARDWARE LIST

| 31 | ALUMINIUM ALLOY PULLEY        | ф 105mm   | PCS | 1  |  |
|----|-------------------------------|-----------|-----|----|--|
| 32 | ALUMINIUM ALLOY PULLEY        | ф 70mm    | PCS | 14 |  |
| 33 | RED PIN                       | ф 25mm    | PCS | 2  |  |
| 34 | RED PIN CLIP                  |           | PCS | 2  |  |
| 35 | WEIGHT STACKS RUBBER ABSORBER |           | PCS | 4  |  |
| 36 | END CAP                       | 75×75mm   | PCS | 4  |  |
| 37 | HEX NUTS&BOLTS                | M8×15mm   | SET | 8  |  |
| 38 | HEX NUTS&BOLTS                | M10×15mm  | SET | 2  |  |
| 39 | HEX NUTS&BOLTS                | M10×50mm  | SET | 18 |  |
| 40 | HEX NUTS&BOLTS                | M10×90mm  | SET | 4  |  |
| 41 | HEX NUTS&BOLTS                | M12×30mm  | SET | 4  |  |
| 42 | HEX NUTS&BOLTS                | M24×110mm | SET | 50 |  |

#### PART IDENTIFICATION

IMPORTANT: if you cannot find a part in the hard ware kit, check to see if it has been reassembled.

### **PART IDENTIFICATION**

IMPORTANT: if you cannot find a part in the hard ware kit, check to see if it has been reassembled.