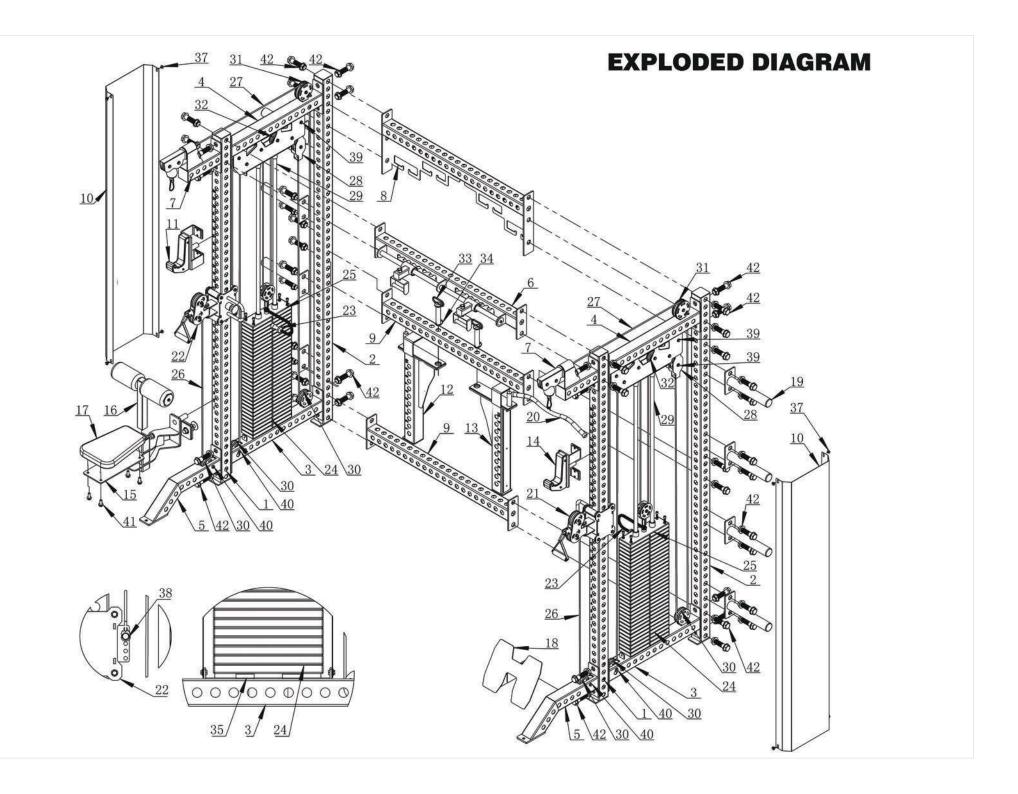

# PARTS/HARDWARE LIST

| 1  | FRONT UPRIGHT                                       | $75\times75\times2300\text{mm}$ | PCS | 2  |                        |
|----|-----------------------------------------------------|---------------------------------|-----|----|------------------------|
| 2  | REAR UPRIGHT                                        | 75×75×2300mm                    | PCS | 2  |                        |
| 3  | BOTTOM CROSSBEAM                                    | 75×75×700mm                     | PCS | 2  |                        |
| 4  | UPPER CROSSBEAM WITH CABLE-PULLY<br>SYSTEM ASSEMBLY | $75 \times 75 \times 700$ mm    | PCS | 2  |                        |
| 5  | FRONT EXTRA LEG                                     | $75\times75\times550\text{mm}$  | PCS | 2  | φ26mm for 1"Attachment |
| 6  | FRONT UPPER CROSSBEAM WIHT PULL UP BAR              | 75×75×1088mm                    | PCS | 1  |                        |
| 7  | LAT PULLDOWN PULLY BOX                              |                                 | PCS | 2  |                        |
| 8  | REAR UPPER CROSSBEAM WITH LOGO                      | $75 \times 75 \times 1088$ mm   | PCS | 1  | Attachments Hanger     |
| 9  | REAR CROSSBEAM                                      | $75 \times 75 \times 1088$ mm   | PCS | 2  |                        |
| 10 | VANDER WEIGHT STACK SHIELD                          |                                 | PCS | 2  |                        |
| 11 | LEFT J CUP                                          |                                 | PCS | 1  |                        |
| 12 | RIGHT SAFETY SPOTTER                                | 75×75×580mm                     | PCS | 1  |                        |
| 13 | LEFT SAFETY SPOTTER                                 | 75×75×580mm                     | PCS | 1  |                        |
| 14 | RIGHT J CUP                                         |                                 | PCS | 1  |                        |
| 15 | LAT PULLDOWN SEAT                                   |                                 | PCS | 1  |                        |
| 16 | FOAM ROLLER ADJUSTMENT                              |                                 | PCS | 1  |                        |
| 17 | LAT PULLDOWN SEAT PAD                               |                                 | PCS | 1  |                        |
| 18 | LOW ROWER PEDAL                                     |                                 | PCS | 1  |                        |
| 19 | WEIGHT PLATE HOLDER                                 |                                 | PCS | 8  |                        |
| 20 | LAT PULLDOWN BAR                                    |                                 | PCS | 1  |                        |
| 21 | RIGHT FUNCTIONAL TRAINER PULLEY BOX                 |                                 | PCS | 1  |                        |
| 22 | LEFT FUNCTIONAL TRAINER PULLEY BOX                  |                                 | PCS | 1  |                        |
| 23 | MAGNETIC WEIGHT STACK SELECTED PIN                  | ф 11mm                          | PCS | 2  |                        |
| 24 | WEIGHT STACKS                                       | 10LB                            | PCS | 58 |                        |
| 25 | FIRST WEIGHT STACKS                                 | 10LB                            | PCS | 2  |                        |
| 26 | FUNCTIONAL TRAINER CABLE SYSTEM                     |                                 | PCS | 2  |                        |
| 27 | LAT PULLDOWN CABLE SYSTEM                           |                                 | PCS | 2  |                        |
| 28 | REAR MOVABLE PULLEY BOX                             |                                 | PCS | 2  |                        |
| 29 | WEIGHT STACK GUIDE ROD                              | ф 20mm                          | PCS | 4  |                        |
| 30 | ALUMINIUM ALLOY PULLEY                              | ф 90mm                          | PCS | 6  |                        |

# PARTS/HARDWARE LIST

| 31 | ALUMINIUM ALLOY PULLEY        | ф 105mm   | PCS | 1  |  |
|----|-------------------------------|-----------|-----|----|--|
| 32 | ALUMINIUM ALLOY PULLEY        | ф 70mm    | PCS | 14 |  |
| 33 | RED PIN                       | ф 25mm    | PCS | 2  |  |
| 34 | RED PIN CLIP                  |           | PCS | 2  |  |
| 35 | WEIGHT STACKS RUBBER ABSORBER |           | PCS | 4  |  |
| 36 | END CAP                       | 75×75mm   | PCS | 4  |  |
| 37 | HEX NUTS&BOLTS                | M8×15mm   | SET | 8  |  |
| 38 | HEX NUTS&BOLTS                | M10×15mm  | SET | 2  |  |
| 39 | HEX NUTS&BOLTS                | M10×50mm  | SET | 18 |  |
| 40 | HEX NUTS&BOLTS                | M10×90mm  | SET | 4  |  |
| 41 | HEX NUTS&BOLTS                | M12×30mm  | SET | 4  |  |
| 42 | HEX NUTS&BOLTS                | M24×110mm | SET | 50 |  |