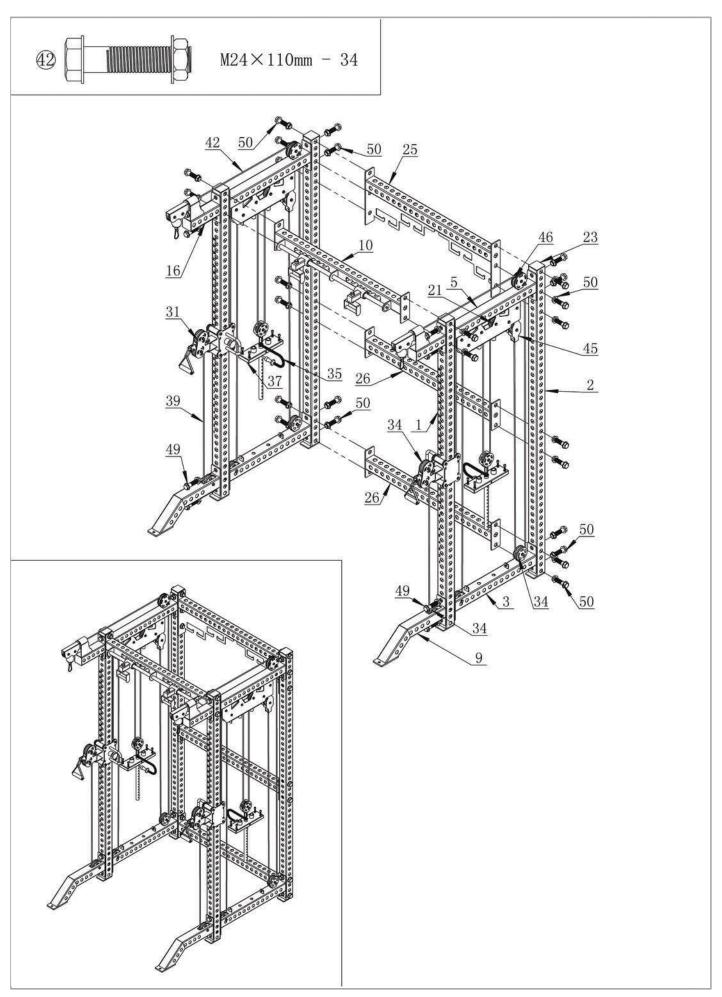

WEIGHT STACKS RUBBER ABSORBER |           | PCS | 4  |  |
| 36 | END CAP                       | 75×75mm   | PCS | 4  |  |
| 37 | HEX NUTS&BOLTS                | M8×15mm   | SET | 8  |  |
| 38 | HEX NUTS&BOLTS                | M10×15mm  | SET | 2  |  |
| 39 | HEX NUTS&BOLTS                | M10×50mm  | SET | 18 |  |
| 40 | HEX NUTS&BOLTS                | M10×90mm  | SET | 4  |  |
| 41 | HEX NUTS&BOLTS                | M12×30mm  | SET | 4  |  |
| 42 | HEX NUTS&BOLTS                | M24×110mm | SET | 50 |  |

#### PART IDENTIFICATION

IMPORTANT: if you cannot find a part in the hard ware kit, check to see if it has been reassembled.



### **PART IDENTIFICATION**

IMPORTANT: if you cannot find a part in the hard ware kit, check to see if it has been reassembled.



## **ASSEMBLY STEP 1**



## **ASSEMBLY STEP 2**



## **ASSEMBLY STEP 3**











#### WARRANTY

LIFETIME WARRANTY ON FRAME AND 2 YEAR WARRANTY ON MOVING PARTS
This warranty applies to first owners and does not cover second-hand equipment
or re-sold equipment.this warranty covers only failures due to defects in structural,
cables and pulleys and workmanship that occur during regular exercise use. It will
not cover damage that occurs in transport/delivery or failure due to misuse, abuse,
neglect, misapplication, alteration or improper assembly of the product.