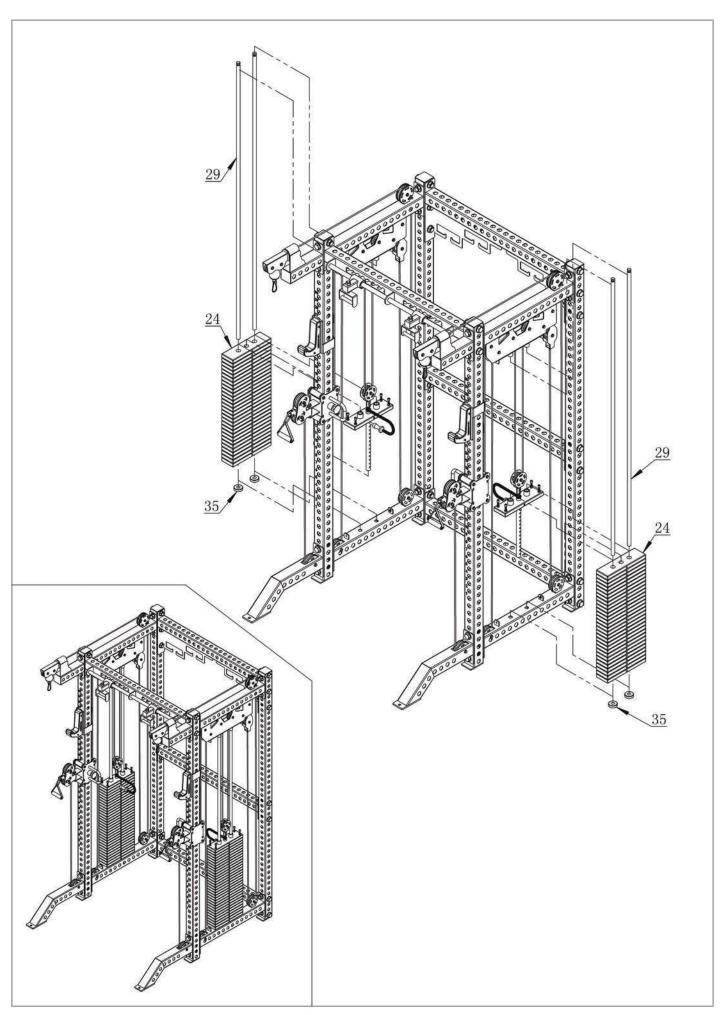

RBER |           | PCS | 4  |  |
| 36 | END CAP                       | 75×75mm   | PCS | 4  |  |
| 37 | HEX NUTS&BOLTS                | M8×15mm   | SET | 8  |  |
| 38 | HEX NUTS&BOLTS                | M10×15mm  | SET | 2  |  |
| 39 | HEX NUTS&BOLTS                | M10×50mm  | SET | 18 |  |
| 40 | HEX NUTS&BOLTS                | M10×90mm  | SET | 4  |  |
| 41 | HEX NUTS&BOLTS                | M12×30mm  | SET | 4  |  |
| 42 | HEX NUTS&BOLTS                | M24×110mm | SET | 50 |  |

#### PART IDENTIFICATION

IMPORTANT: if you cannot find a part in the hard ware kit, check to see if it has been reassembled.



### **PART IDENTIFICATION**

IMPORTANT: if you cannot find a part in the hard ware kit, check to see if it has been reassembled.



## **ASSEMBLY STEP 1**



## **ASSEMBLY STEP 2**



## **ASSEMBLY STEP 3**











#### WARRANTY

LIFETIME WARRANTY ON FRAME AND 2 YEAR WARRANTY ON MOVING PARTS
This warranty applies to first owners and does not cover second-hand equipment
or re-sold equipment.this warranty covers only failures due to defects in structural,
cables and pulleys and workmanship that occur during regular exercise use. It will
not cover damage that occurs in transport/delivery or failure due to misuse, abuse,
neglect, misapplication, alteration or improper assembly of the product.